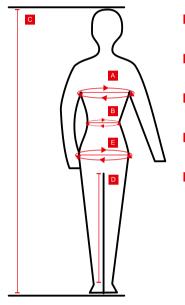

## A CHEST

Measure around chest at the widest point with arms at against side

### B WAIST

Measure around the narrowest part of the waistline

# C HEIGHT

Measure from feet to top of the head

### E HIPS

Measure around the hips at the widest point

### D INNER LEG LENGTH

Measure from the crotch down to your ankle bone