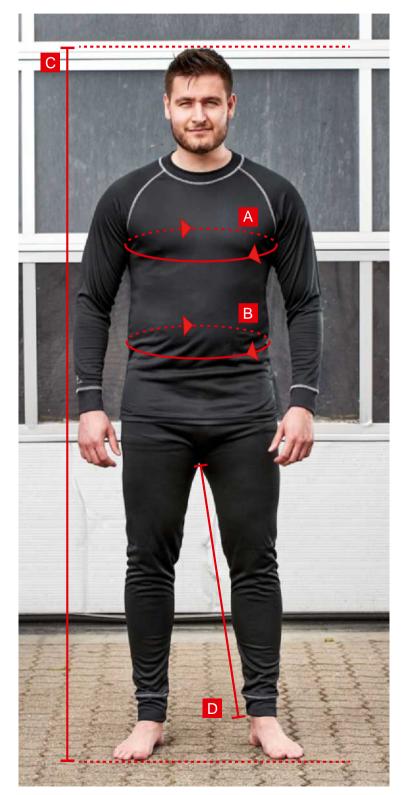

### HOW TO MEASURE

To achieve the best fit, we recommend you get the help of another person while measuring.

Measurement must be taken directly on the body in thight fit - but without cutting into the skin and preferably while wearing tight fitting garment.

#### A CHEST

Measure around chest at the widest point with arms flat against side

### B WAIST

Measure around the natural waistline

### INNER LEG LENGTH

Measure from the crotch down to your ankle bone